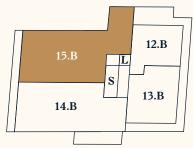

## House B TOP 15.B

Level 5

| No. of rooms | 3                        |
|--------------|--------------------------|
| Size         | ca. 83,60 m <sup>2</sup> |
| Terasse      | ca. 11,70 m <sup>2</sup> |
| Condition    | Is being refurbished     |
| Orientation  | Southwest                |
| Parking area | On demand                |