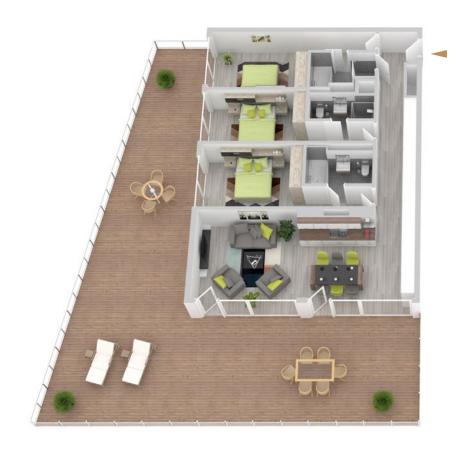

|
|--------------|------------------|
| Size         | ca. 73,25 m²     |
| Terasse      | ca. 15,10 m²     |
| Condition    | New construction |
| Orientation  | Southwest        |
| Parking area | On demand        |

#### Investor apartment with self-use

 You will find more information regarding the permission at theheimat.at or in the brochure









#### House A TOP A01.06

Level 1

| No. of rooms | 2                |
|--------------|------------------|
| Size         | ca. 58,61 m²     |
| Terasse      | ca. 10,71 m²     |
| Condition    | New construction |
| Orientation  | Southeast        |
| Parking area | On demand        |

#### Investor apartment with self-use

— You will find more information regarding the permission at theheimat.at or in the brochure









#### House A TOP A00.01

Level 2

| No. of rooms | 4                |
|--------------|------------------|
| Size         | ca. 119,18 m²    |
| Terrace      | ca. 121,13 m²    |
| Condition    | New construction |
| Orientation  | Southwest        |
| Parking area | on demand        |

#### **Chalet: Second residence**

— You will find more information regarding the permission at theheimat.at or in the brochure









#### House A TOP A00.02

Level 2

| No. of rooms | 3                |
|--------------|------------------|
| Size         | ca. 102,99 m²    |
| Terasse      | ca. 42,21 m²     |
| Condition    | New construction |
| Orientation  | Southwest        |
| Parking area | On demand        |

#### Holiday home permission »new«

 You will find more information regarding the permi