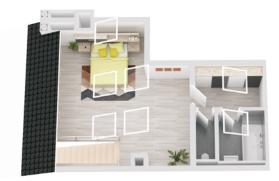

s | 3                |
|--------------|------------------|
| Size         | ca. 85,30 m²     |
| Terasse      | ca. 9,83 m²      |
| Condition    | New construction |
| Orientation  | Southwest        |
| Parking area | On demand        |

#### Holiday home permission »new«

— You will find more information regarding the permission at theheimat.at or in the brochure









#### House A TOP A30.03

Level 5

| No. of rooms | 5                |
|--------------|------------------|
| Size         | ca. 165,18 m²    |
| Terasse      | ca. 26,56 m²     |
| Condition    | New construction |
| Orientation  | Northwest        |
| Parking area | On demand        |

#### Holiday home permission »new«

 You will find more information regarding the permission at theheimat.at or in the brochure











#### **House A TOP A40.01**

Level 6 & 7

| No. of rooms | 4                |
|--------------|------------------|
| Size         | ca. 139,99 m²    |
| Terasse      | ca. 49,12 m²     |
| Condition    | New construction |
| Orientation  | Northwest        |
| Parking area | On demand        |

#### **Chalet: Second residence**

- You will find more information regarding the permission at theheimat.at or in the brochure

















#### House A TOP A40.02

Level 6 & 7

| No. of rooms | 5                |
|--------------|------------------|
| Size         | ca. 145,35 m²    |
| Terasse      | ca. 27,07 m²     |
| Condition    | New construction |
| Orientation  | Southeast        |
| Parking area | On demand        |

#### **Chalet: Second residence**

— You will find more informati