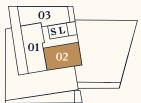

#### **House A TOP A40.01**

Level 6 & 7

| No. of rooms | 4                |
|--------------|------------------|
| Size         | ca. 139,99 m²    |
| Terasse      | ca. 49,12 m²     |
| Condition    | New construction |
| Orientation  | Northwest        |
| Parking area | On demand        |

#### House A TOP A40.02

Level 6 & 7

| No. of rooms | 5                |
|--------------|------------------|
| Size         | ca. 145,35 m²    |
| Terasse      | ca. 27,07 m²     |
| Condition    | New construction |
| Orientation  | Southeast        |
| Parking area | On demand        |

#### **House A TOP A40.03**

Level 6 & 7

| No. of rooms | 5                |
|--------------|------------------|
| Size         | ca. 138,74 m²    |
| Terasse      | ca. 26,12 m²     |
| Condition    | New construction |
| Orientation  | Northwest        |
| Parking area | On demand        |