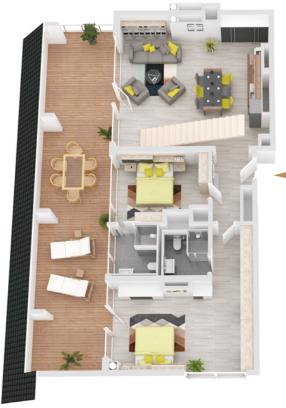

| 3                |
|--------------|------------------|
| Size         | ca. 85,30 m²     |
| Terasse      | ca. 9,83 m²      |
| Condition    | New construction |
| Orientation  | Southwest        |
| Parking area | On demand        |

#### Holiday home permission »new«

— You will find more information regarding the permission at theheimat.at or in the brochure









#### House A TOP A30.03

Level 5

| No. of rooms | 5                |
|--------------|------------------|
| Size         | ca. 165,18 m²    |
| Terasse      | ca. 26,56 m²     |
| Condition    | New construction |
| Orientation  | Northwest        |
| Parking area | On demand        |

#### Holiday home permission »new«

 You will find more information regarding the permission at theheimat.at or in the brochure











#### **House A TOP A40.01**

Level 6 & 7

| No. of rooms | 4                |
|--------------|------------------|
| Size         | ca. 139,99 m²    |
| Terasse      | ca. 49,12 m²     |
| Condition    | New construction |
| Orientation  | Northwest        |
| Parking area | On demand        |

#### **Chalet: Second residence**

- You will find more information regarding the permission at theheimat.at or in the brochure

















#### House A TOP A40.02

Level 6 & 7

| No. of rooms | 5                |
|--------------|------------------|
| Size         | ca. 145,35 m²    |
| Terasse      | ca. 27,07 m²     |
| Condition    | New construction |
| Orientation  | Southeast        |
| Parking area | On demand        |

#### **Chalet: Second residence**

— You will find more information