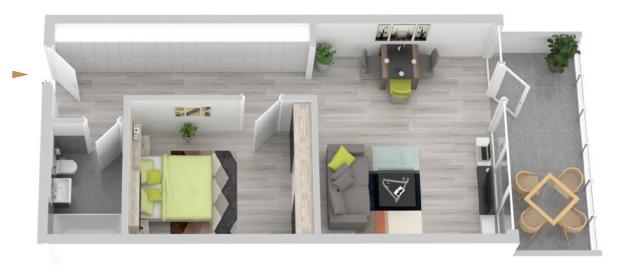

## House B TOP 2.B

Level 3

| No. of rooms | 2                    |
|--------------|----------------------|
| Size         | ca. 47,20 m²         |
| Terasse      | ca. 14,03 m²         |
| Condition    | Is being refurbished |
| Orientation  | Northwest            |
| Parking area | On demand            |

### Investor apartment with self-use

— You will find more information regarding the permission at theheimat.at or in the brochure