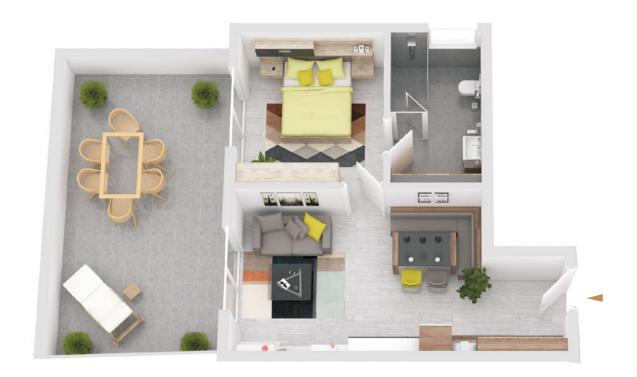

#### House A TOP A01.01

Level 1

| No. of rooms | 1                |
|--------------|------------------|
| Size         | ca. 41,73 m²     |
| Terasse      | ca. 15,79 m²     |
| Condition    | New construction |
| Orientation  | Northwest        |
| Parking area | On demand        |