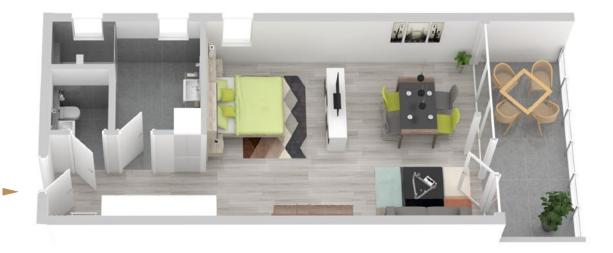

## House C TOP 15.C

Level 2

| No. of rooms | 2                    |
|--------------|----------------------|
| Size         | ca. 47,08 m²         |
| Terasse      | ca. 9,06 m²          |
| Condition    | Is being refurbished |
| Orientation  | Southwest            |
| Parking area | On demand            |