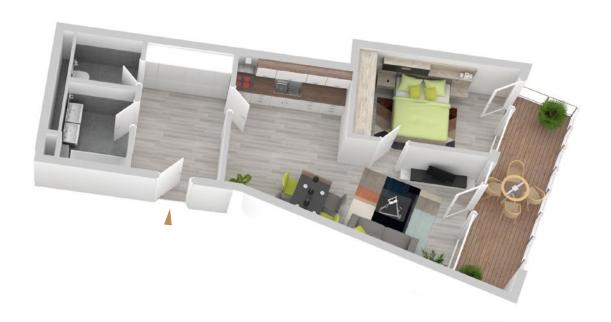

#### House A TOP A01.04

Level 1

| No. of rooms | 3                |
|--------------|------------------|
| Size         | ca. 98,92 m²     |
| Terasse      | ca. 47,48 m²     |
| Condition    | New construction |
| Orientation  | Southwest        |
| Parking area | On demand        |