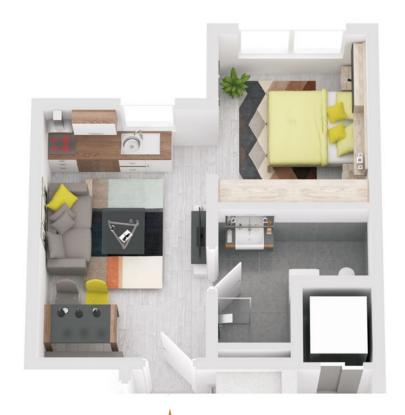

## House B TOP 6.B

Level 3

| No. of rooms | 2                    |
|--------------|----------------------|
| Size         | ca. 38,60 m²         |
| Condition    | Is being refurbished |
| Orientation  | Northwest            |
| Parking area | On demand            |