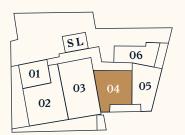

#### House A TOP A01.04

Level 1

| No. of rooms | 3                |
|--------------|------------------|
| Size         | ca. 98,92 m²     |
| Terasse      | ca. 47,48 m²     |
| Condition    | New construction |
| Orientation  | Southwest        |
| Parking area | On demand        |