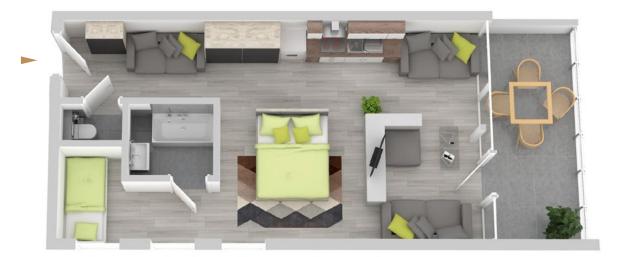

#### House A TOP A01.01

Level 1

| No. of rooms | 1                |
|--------------|------------------|
| Size         | ca. 41,73 m²     |
| Terasse      | ca. 15,79 m²     |
| Condition    | New construction |
| Orientation  | Northwest        |
| Parking area | On demand        |