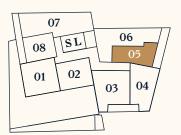

## **House C TOP 16.C**

Level 3

| No. of rooms | 2            |
|--------------|--------------|
| Size         | ca. 47,08 m² |
| Terasse      | ca. 9,06 m²  |
| Condition    | Refurbished  |
| Orientation  | Northeast    |
| Parking area | On demand    |

### Investor apartment with self-use

- You will find more information regarding the permission at theheimat.at or in the brochure

| S | 16.0 |
|---|------|
|   | 16.C |
|   | 17.C |
| L | 18.C |

## **House C TOP 17.C**

Level 3

| No. of rooms | 2            |
|--------------|--------------|
| Size         | ca. 47,08 m² |
| Terasse      | ca. 9,06 m²  |
| Condition    | Refurbished  |
| Orientation  | Northeast    |
| Parking area | On demand    |

### Investor apartment with self-use

- You will find more information regarding the permission at theheimat.at or in the brochure

| S | 16.C |
|---|------|
|   | 10.0 |
|   | 17.C |
|   |      |
| L | 18.C |

## House C TOP 18.C

Level 3

| No. of rooms | 2            |
|--------------|--------------|
| Size         | ca. 47,02 m² |
| Terasse      | ca. 9,06 m²  |
| Condition    | Refurbished  |
| Orientation  | Northeast    |
| Parking area | On demand    |