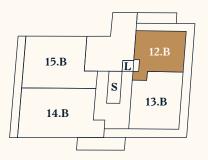

## House B TOP 12.B

Level 5

| No. of rooms | 2                    |
|--------------|----------------------|
| Size         | ca. 44,50 m²         |
| Condition    | Is being refurbished |
| Orientation  | Northwest            |
| Parking area | On demand            |