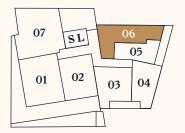

#### House A TOP A01.05

Level 1

| No. of rooms | 2                |
|--------------|------------------|
| Size         | ca. 73,25 m²     |
| Terasse      | ca. 15,10 m²     |
| Condition    | New construction |
| Orientation  | Southwest        |
| Parking area | On demand        |