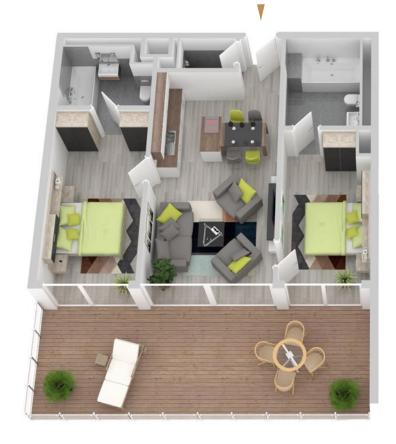

#### House A TOP A01.01

Level 1

| No. of rooms | 1                |
|--------------|------------------|
| Size         | ca. 41,73 m²     |
| Terasse      | ca. 15,79 m²     |
| Condition    | New construction |
| Orientation  | Northwest        |
| Parking area | On demand        |

#### Holiday home permission »new«

— You will find more information regarding the permission at theheimat.at or in the brochure