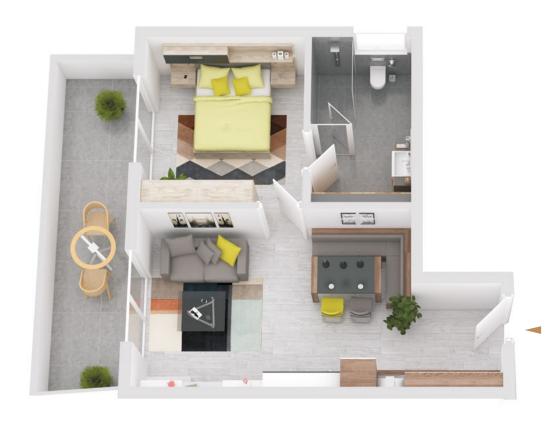

## House B TOP 10.B

Level 4

| No. of rooms | 2                    |
|--------------|----------------------|
| Size         | ca. 49,00 m²         |
| Terasse      | ca. 13,70 m²         |
| Condition    | Is being refurbished |
| Orientation  | Southwest            |
| Parking area | On demand            |