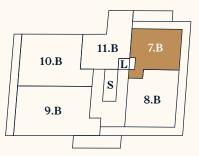

## House B TOP 7.B

Level 4

| No. of rooms | 2                    |
|--------------|----------------------|
| Size         | ca. 47,20 m²         |
| Terasse      | ca. 8,50 m²          |
| Condition    | Is being refurbished |
| Orientation  | Northwest            |
| Parking area | On demand            |