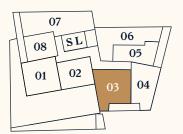

ooms | 3                |
|--------------|------------------|
| Size         | ca. 69,87 m²     |
| Terasse      | ca. 33,08 m²     |
| Condition    | New construction |
| Orientation  | Southwest        |
| Parking area | On demand        |

#### Holiday home permission »new«

— You will find more information regarding the permission at theheimat.at or in the brochure









#### House A TOP A10.03

Level 3

| No. of rooms | 3                |
|--------------|------------------|
| Size         | ca. 98,72 m²     |
| Terasse      | ca. 8,92 m²      |
| Condition    | New construction |
| Orientation  | Southwest        |
| Parking area | On demand        |

#### Holiday home permission »new«

— You will find more information regarding the permission at theheimat.at or in the brochure









#### House A TOP A10.04

Level 3

| No. of rooms | 2                |
|--------------|------------------|
| Size         | ca. 73,02 m²     |
| Terasse      | ca. 3,23 m²      |
| Condition    | New construction |
| Orientation  | Southwest        |
| Parking area | On demand        |

#### Holiday home permission »new«

— You will find more information regarding the permission at theheimat.at or in the brochure









#### House A TOP A10.05

Level 3

| No. of rooms | 2                |
|--------------|------------------|
| Size         | ca. 58,55 m²     |
| Terasse      | ca. 10,85 m²     |
| Condition    | New construction |
| Orientation  | Southeast        |
| Parking area | On demand        |

#### Holiday home permission »new«

— You will find more information regarding the