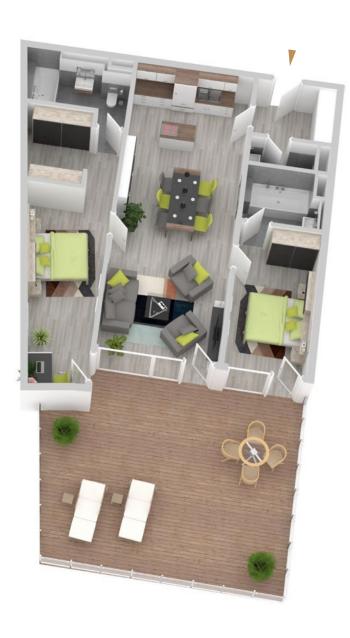

#### House A TOP A01.01

Level 1

| No. of rooms | 1                |
|--------------|------------------|
| Size         | ca. 41,73 m²     |
| Terasse      | ca. 15,79 m²     |
| Condition    | New construction |
| Orientation  | Northwest        |
| Parking area | On demand        |

#### House A TOP A01.02

Level 1

| No. of rooms | 3                |
|--------------|------------------|
| Size         | ca. 119,66 m²    |
| Terasse      | ca. 88,15 m²     |
| Condition    | New construction |
| Orientation  | Southwest        |
| Parking area | On demand        |

#### House A TOP A01.03

Level 1

| No. of rooms | 3                |
|--------------|------------------|
| Size         | ca. 147,90 m²    |
| Terasse      | ca. 39,37 m²     |
| Condition    | New construction |
| Orientation  | Southwest        |
| Parking area | On demand        |

#### House A TOP A01.04

Level 1

| No. of rooms | 3                |
|--------------|------------------|
| Size         | ca. 98,92 m²     |
| Terasse      | ca. 47,48 m²     |
| Condition    | New construction |
| Orientation  | Southwest        |
| Parking area | On demand        |

#### House A TOP A01.05

Level 1

| No. of rooms | 2                |
|--------------|------------------|
| Size         | ca. 73,25 m²     |
| Terasse      | ca. 15,10 m²     |
| Condition    | New construction |
| Orientation  | Southwest        |
| Parking area | On demand        |

#### House A TOP A01.06

Level 1

| No. of rooms | 2                |
|--------------|------------------|
| Size         | ca. 58,61 m²     |
| Terasse      | ca. 10,71 m²     |
| Condition    | New construction |
| Orientation  | Southeast        |
| Parking area | On demand        |