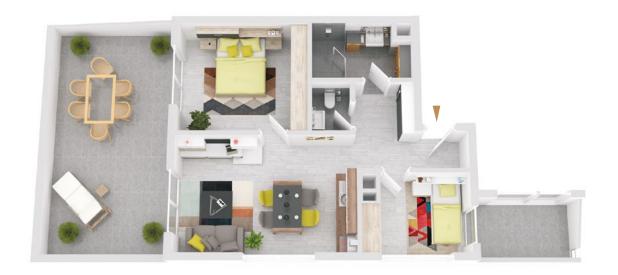

#### House A TOP A00.01

Level 2

| No. of rooms | 4                |
|--------------|------------------|
| Size         | ca. 119,18 m²    |
| Terrace      | ca. 121,13 m²    |
| Condition    | New construction |
| Orientation  | Southwest        |
| Parking area | on demand        |

#### **Chalet: Second residence**

— You will find more information regarding the permission at theheimat.at or in the brochure