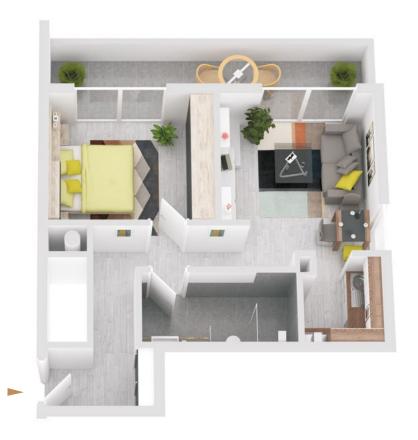

## House B TOP 6.B

Level 3

| No. of rooms | 2                    |
|--------------|----------------------|
| Size         | ca. 38,60 m²         |
| Condition    | Is being refurbished |
| Orientation  | Northwest            |
| Parking area | On demand            |