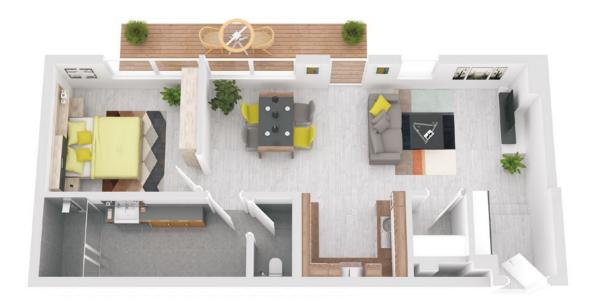

## House B TOP 16.B

Level 1

| No. of rooms | 2                    |
|--------------|----------------------|
| Size         | ca. 65,35 m²         |
| Terasse      | ca. 14,00 m²         |
| Condition    | Is being refurbished |
| Orientation  | Northwest            |
| Parking area | On demand            |

### Investor apartment with self-use

— You will find more information regarding the permission at theheimat.at or in the brochure