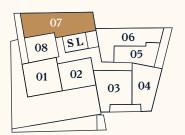

#### House A TOP A00.07

Level 2

| No. of rooms | 4                |
|--------------|------------------|
| Size         | ca. 129,62 m²    |
| Terasse      | ca. 20,63 m²     |
| Condition    | New construction |
| Orientation  | Southwest        |
| Parking area | On demand        |