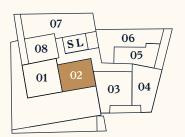

## - 02 the northern

by Verena Hochrainer

If furnishings are the real question regarding the style, you will find three absolutelyperfect answers here.

\* \* \* \* \*

All three furnishing styles are made of regional and durable raw materials. «the alberg» furnishing style is included in the purchase price. «the northern» and «the modern» are optional at extra charge.