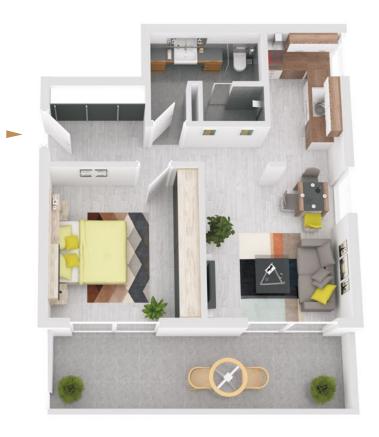

|
|--------------|----------------------|
| Size         | ca. 38,60 m²         |
| Condition    | Is being refurbished |
| Orientation  | Northwest            |
| Parking area | On demand            |

### Investor apartment with self-use

— You will find more information regarding the permission at theheimat.at or in the brochure









## House B TOP 7.B

Level 4

| No. of rooms | 2                    |
|--------------|----------------------|
| Size         | ca. 47,20 m²         |
| Terasse      | ca. 8,50 m²          |
| Condition    | Is being refurbished |
| Orientation  | Northwest            |
| Parking area | On demand            |

### Investor apartment with self-use

— You will find more information regarding the permission at theheimat.at or in the brochure









## House B TOP 8.B

Level 4

| No. of rooms | 2                        |
|--------------|--------------------------|
| Size         | ca. 52,70 m <sup>2</sup> |
| Terasse      | ca. 13,80 m <sup>2</sup> |
| Condition    | Is being refurbished     |
| Orientation  | Southeast                |
| Parking area | On demand                |

### Investor apartment with self-use

— You will find more information regarding the permission at theheimat.at or in the brochure





9.B





## House B TOP 9.B

Level 4

| No. of rooms | 3                    |
|--------------|----------------------|
| Size         | ca. 62,50 m²         |
| Terasse      | ca. 13,70 m²         |
| Condition    | Is being refurbished |
| Orientation  | Southwest            |
| Parking area | On demand            |

### I