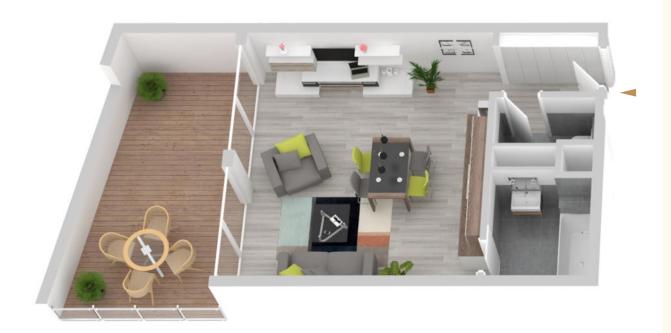

#### House A TOP A01.01

Level 1

| No. of rooms | 1                |
|--------------|------------------|
| Size         | ca. 41,73 m²     |
| Terasse      | ca. 15,79 m²     |
| Condition    | New construction |
| Orientation  | Northwest        |
| Parking area | On demand        |