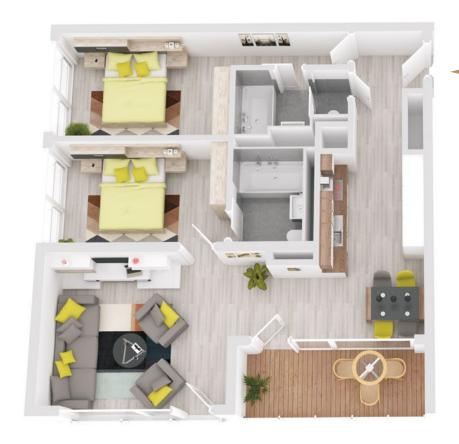

#### House A TOP A01.01

Level 1

| No. of rooms | 1                |
|--------------|------------------|
| Size         | ca. 41,73 m²     |
| Terasse      | ca. 15,79 m²     |
| Condition    | New construction |
| Orientation  | Northwest        |
| Parking area | On demand        |