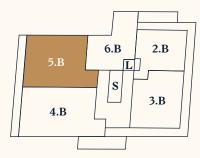

## House B TOP 3.B

Level 3

| No. of rooms | 2                        |
|--------------|--------------------------|
| Size         | ca. 52,70 m <sup>2</sup> |
| Terasse      | ca. 22,18 m <sup>2</sup> |
| Condition    | Is being refurbished     |
| Orientation  | Northeast                |
| Parking area | On demand                |

## House B TOP 4.B

Level 3

| No. of rooms | 3                    |
|--------------|----------------------|
| Size         | ca. 62,50 m²         |
| Terasse      | ca. 30,00 m²         |
| Condition    | Is being refurbished |
| Orientation  | Southwest            |
| Parking area | On demand            |

## House B TOP 5.B

Level 3

| No. of rooms | 2                    |
|--------------|----------------------|
| Size         | ca. 49,00 m²         |
| Terasse      | ca. 30,00 m²         |
| Condition    | Is being refurbished |
| Orientation  | Southwest            |
| Parking area | On demand            |

## House B TOP 6.B

Level 3

| No. of rooms | 2                    |
|--------------|----------------------|
| Size         | ca. 38,60 m²         |
| Condition    | Is being refurbished |
| Orientation  | Northwest            |
| Parking area | On demand            |

## House B TOP 10.B

Level 4

| No. of rooms | 2                    |
|--------------|----------------------|
| Size         | ca. 49,00 m²         |
| Terasse      | ca. 13,70 m²         |
| Condition    | Is being refurbished |
| Orientation  | Southwest            |
| Parking area | On demand            |