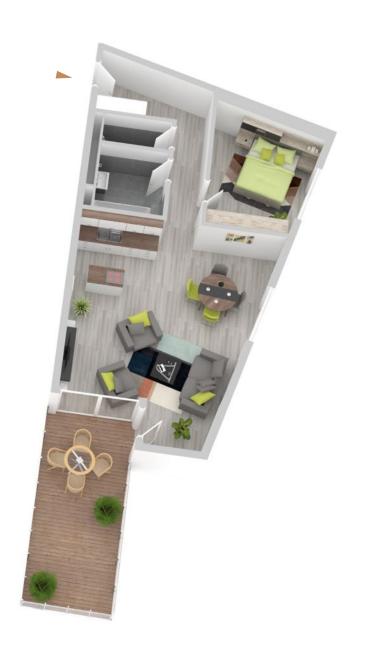

#### House A TOP A01.04

Level 1

| No. of rooms | 3                |
|--------------|------------------|
| Size         | ca. 98,92 m²     |
| Terasse      | ca. 47,48 m²     |
| Condition    | New construction |
| Orientation  | Southwest        |
| Parking area | On demand        |