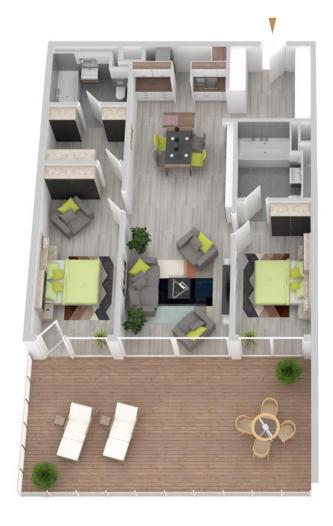

#### House A TOP A01.01

Level 1

| No. of rooms | 1                |
|--------------|------------------|
| Size         | ca. 41,73 m²     |
| Terasse      | ca. 15,79 m²     |
| Condition    | New construction |
| Orientation  | Northwest        |
| Parking area | On demand        |