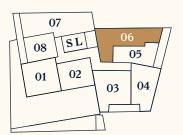

#### House A TOP A01.06

Level 1

| No. of rooms | 2                |
|--------------|------------------|
| Size         | ca. 58,61 m²     |
| Terasse      | ca. 10,71 m²     |
| Condition    | New construction |
| Orientation  | Southeast        |
| Parking area | On demand        |