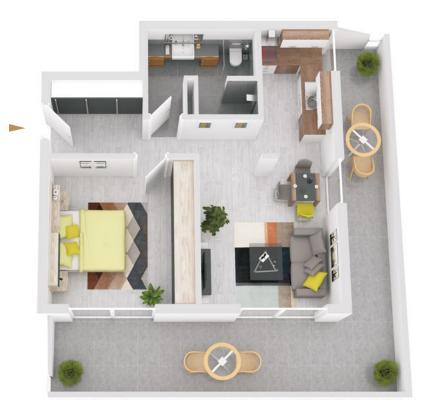

## House B TOP 3.B

Level 3

| No. of rooms | 2                        |
|--------------|--------------------------|
| Size         | ca. 52,70 m <sup>2</sup> |
| Terasse      | ca. 22,18 m <sup>2</sup> |
| Condition    | Is being refurbished     |
| Orientation  | Northeast                |
| Parking area | On demand                |