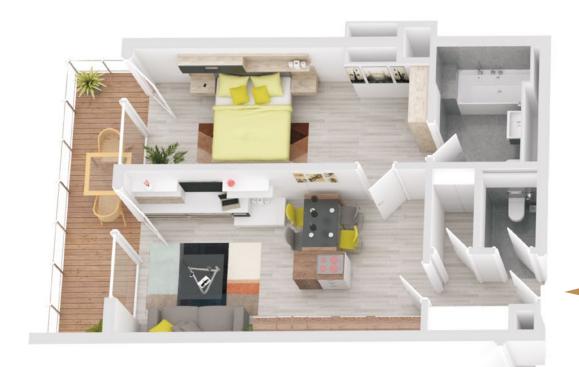

#### House A TOP A01.01

Level 1

| No. of rooms | 1                |
|--------------|------------------|
| Size         | ca. 41,73 m²     |
| Terasse      | ca. 15,79 m²     |
| Condition    | New construction |
| Orientation  | Northwest        |
| Parking area | On demand        |