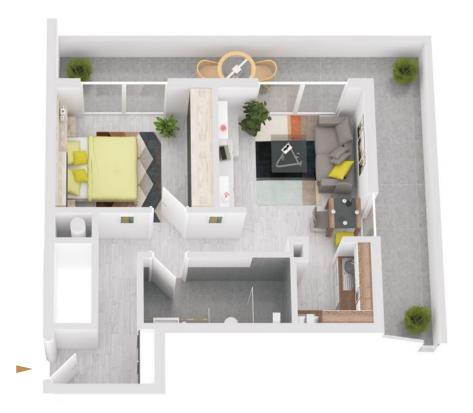

#### House A TOP A01.01

Level 1

| No. of rooms | 1                |
|--------------|------------------|
| Size         | ca. 41,73 m²     |
| Terasse      | ca. 15,79 m²     |
| Condition    | New construction |
| Orientation  | Northwest        |
| Parking area | On demand        |

#### Holiday home permission »new«

— You will find more information regarding the permission at theheimat.at or in the brochure