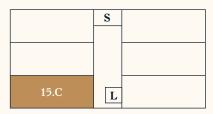

## House C TOP 15.C

Level 2

| No. of rooms | 2                    |
|--------------|----------------------|
| Size         | ca. 47,08 m²         |
| Terasse      | ca. 9,06 m²          |
| Condition    | Is being refurbished |
| Orientation  | Southwest            |
| Parking area | On demand            |