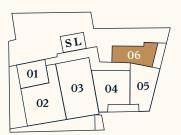

#### House A TOP A01.06

Level 1

| No. of rooms | 2                |
|--------------|------------------|
| Size         | ca. 58,61 m²     |
| Terasse      | ca. 10,71 m²     |
| Condition    | New construction |
| Orientation  | Southeast        |
| Parking area | On demand        |