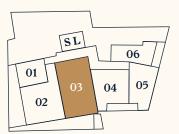

ooms | 3                |
|--------------|------------------|
| Size         | ca. 119,66 m²    |
| Terasse      | ca. 88,15 m²     |
| Condition    | New construction |
| Orientation  | Southwest        |
| Parking area | On demand        |

#### Holiday home permission »new«

— You will find more information regarding the permission at theheimat.at or in the brochure









#### House A TOP A01.03

Level 1

| No. of rooms | 3                |
|--------------|------------------|
| Size         | ca. 147,90 m²    |
| Terasse      | ca. 39,37 m²     |
| Condition    | New construction |
| Orientation  | Southwest        |
| Parking area | On demand        |

#### Holiday home permission »new«

— You will find more information regarding the permission at theheimat.at or in the brochure









#### House A TOP A01.04

Level 1

| No. of rooms | 3                |
|--------------|------------------|
| Size         | ca. 98,92 m²     |
| Terasse      | ca. 47,48 m²     |
| Condition    | New construction |
| Orientation  | Southwest        |
| Parking area | On demand        |

#### Holiday home permission »new«

— You will find more information regarding the permission at theheimat.at or in the brochure









#### House A TOP A01.05

Level 1

| No. of rooms | 2                |
|--------------|------------------|
| Size         | ca. 73,25 m²     |
| Terasse      | ca. 15,10 m²     |
| Condition    | New construction |
| Orientation  | Southwest        |
| Parking area | On demand        |

#### Investor apartment with self-use

 You will find more information regarding t