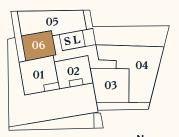

#### House A TOP A01.01

Level 1

| No. of rooms | 1                |
|--------------|------------------|
| Size         | ca. 41,73 m²     |
| Terasse      | ca. 15,79 m²     |
| Condition    | New construction |
| Orientation  | Northwest        |
| Parking area | On demand        |