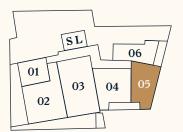

#### House A TOP A01.05

Level 1

| No. of rooms | 2                |
|--------------|------------------|
| Size         | ca. 73,25 m²     |
| Terasse      | ca. 15,10 m²     |
| Condition    | New construction |
| Orientation  | Southwest        |
| Parking area | On demand        |