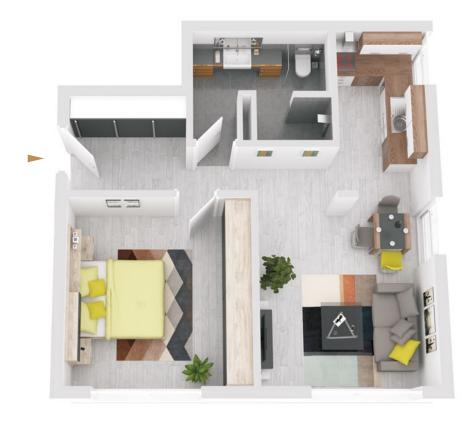

## House B TOP 13.B

Level 5

| No. of rooms | 2                    |
|--------------|----------------------|
| Size         | ca. 52,70 m²         |
| Condition    | Is being refurbished |
| Orientation  | Southeast            |
| Parking area | On demand            |