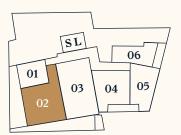

#### House A TOP A01.02

Level 1

| No. of rooms | 3                |
|--------------|------------------|
| Size         | ca. 119,66 m²    |
| Terasse      | ca. 88,15 m²     |
| Condition    | New construction |
| Orientation  | Southwest        |
| Parking area | On demand        |