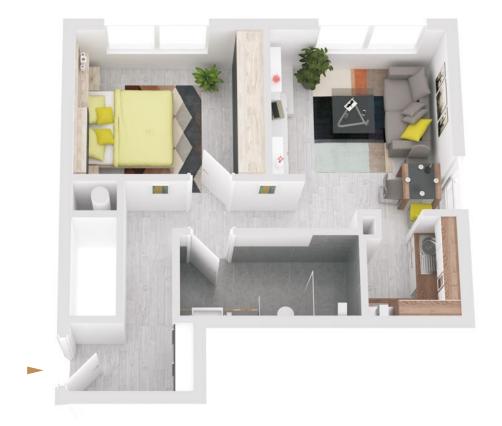

## House B TOP 11.B

Level 4

| No. of rooms | 2                    |
|--------------|----------------------|
| Size         | ca. 38,60 m²         |
| Condition    | Is being refurbished |
| Orientation  | Northwest            |
| Parking area | On demand            |