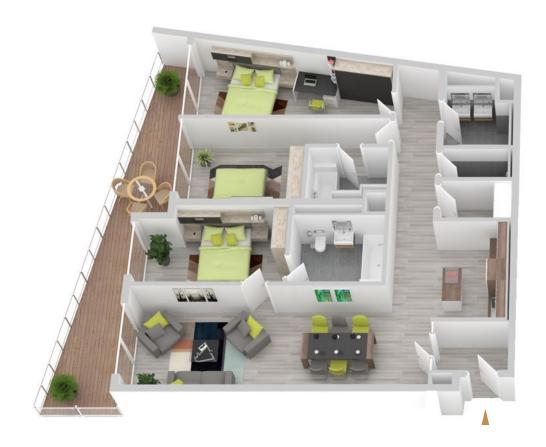

#### House A TOP A00.07

Level 2

| No. of rooms | 4                |
|--------------|------------------|
| Size         | ca. 129,62 m²    |
| Terasse      | ca. 20,63 m²     |
| Condition    | New construction |
| Orientation  | Southwest        |
| Parking area | On demand        |