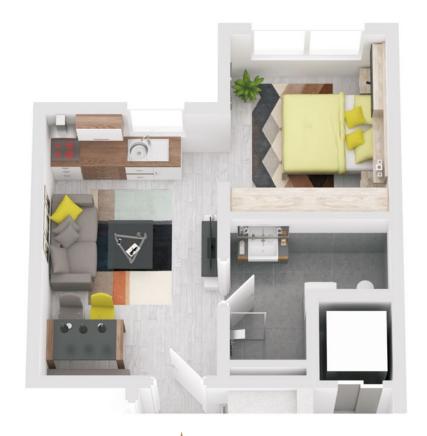

## House B TOP 11.B

Level 4

| No. of rooms | 2                    |
|--------------|----------------------|
| Size         | ca. 38,60 m²         |
| Condition    | Is being refurbished |
| Orientation  | Northwest            |
| Parking area | On demand            |