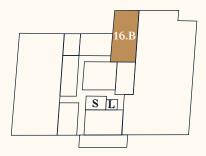

## House B TOP 16.B

Level 1

| No. of rooms | 2                    |
|--------------|----------------------|
| Size         | ca. 65,35 m²         |
| Terasse      | ca. 14,00 m²         |
| Condition    | Is being refurbished |
| Orientation  | Northwest            |
| Parking area | On demand            |

### Investor apartment with self-use

— You will find more information regarding the permission at theheimat.at or in the brochure