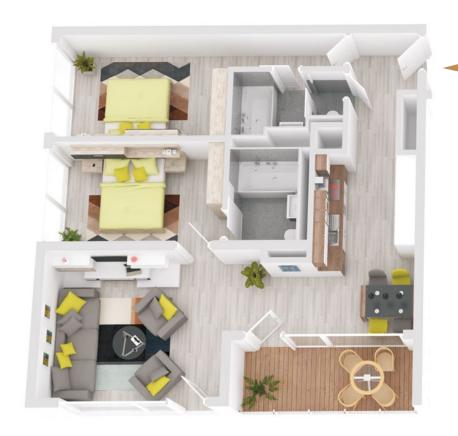

#### House A TOP A01.02

Level 1

| No. of rooms | 3                |
|--------------|------------------|
| Size         | ca. 119,66 m²    |
| Terasse      | ca. 88,15 m²     |
| Condition    | New construction |
| Orientation  | Southwest        |
| Parking area | On demand        |