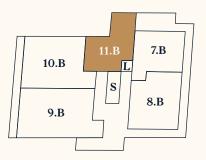

## House B TOP 11.B

Level 4

| No. of rooms | 2                    |
|--------------|----------------------|
| Size         | ca. 38,60 m²         |
| Condition    | Is being refurbished |
| Orientation  | Northwest            |
| Parking area | On demand            |