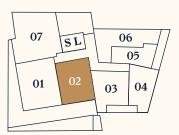

#### House A TOP A01.01

Level 1

| No. of rooms | 1                |
|--------------|------------------|
| Size         | ca. 41,73 m²     |
| Terasse      | ca. 15,79 m²     |
| Condition    | New construction |
| Orientation  | Northwest        |
| Parking area | On demand        |