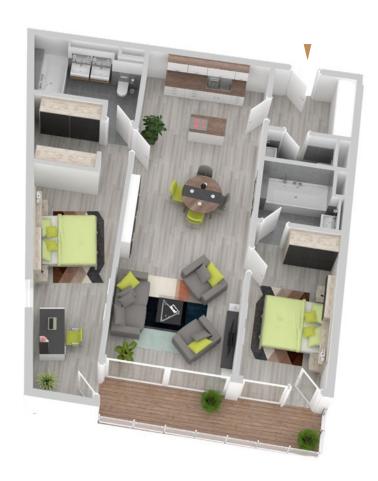

#### House A TOP A01.02

Level 1

| No. of rooms | 3                |
|--------------|------------------|
| Size         | ca. 119,66 m²    |
| Terasse      | ca. 88,15 m²     |
| Condition    | New construction |
| Orientation  | Southwest        |
| Parking area | On demand        |