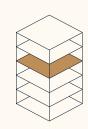

## House B TOP 9.B

Level 4

| No. of rooms | 3                    |
|--------------|----------------------|
| Size         | ca. 62,50 m²         |
| Terasse      | ca. 13,70 m²         |
| Condition    | Is being refurbished |
| Orientation  | Southwest            |
| Parking area | On demand            |