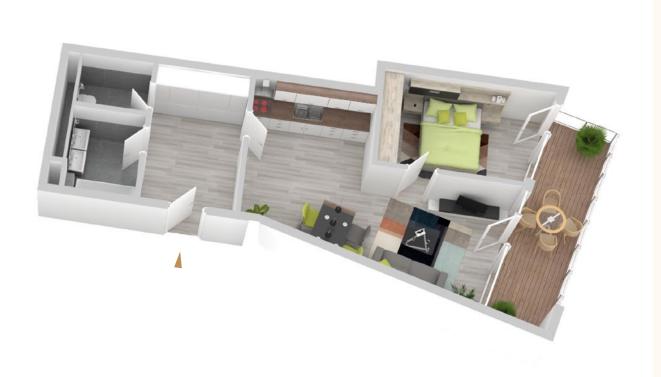

#### House A TOP A01.01

Level 1

| No. of rooms | 1                |
|--------------|------------------|
| Size         | ca. 41,73 m²     |
| Terasse      | ca. 15,79 m²     |
| Condition    | New construction |
| Orientation  | Northwest        |
| Parking area | On demand        |