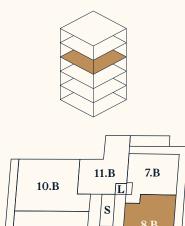

## House B TOP 7.B

Level 4

| No. of rooms | 2                    |
|--------------|----------------------|
| Size         | ca. 47,20 m²         |
| Terasse      | ca. 8,50 m²          |
| Condition    | Is being refurbished |
| Orientation  | Northwest            |
| Parking area | On demand            |