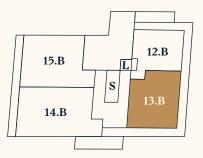

## House B TOP 13.B

Level 5

| No. of rooms | 2                    |
|--------------|----------------------|
| Size         | ca. 52,70 m²         |
| Condition    | Is being refurbished |
| Orientation  | Southeast            |
| Parking area | On demand            |