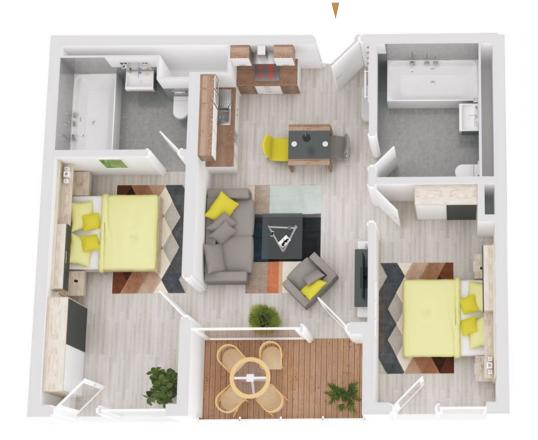

#### House A TOP A01.01

Level 1

| No. of rooms | 1                |
|--------------|------------------|
| Size         | ca. 41,73 m²     |
| Terasse      | ca. 15,79 m²     |
| Condition    | New construction |
| Orientation  | Northwest        |
| Parking area | On demand        |

#### House A TOP A01.02

Level 1

| No. of rooms | 3                |
|--------------|------------------|
| Size         | ca. 119,66 m²    |
| Terasse      | ca. 88,15 m²     |
| Condition    | New construction |
| Orientation  | Southwest        |
| Parking area | On demand        |

#### House A TOP A01.03

Level 1

| No. of rooms | 3                |
|--------------|------------------|
| Size         | ca. 147,90 m²    |
| Terasse      | ca. 39,37 m²     |
| Condition    | New construction |
| Orientation  | Southwest        |
| Parking area | On demand        |

#### House A TOP A01.04

Level 1

| No. of rooms | 3                |
|--------------|------------------|
| Size         | ca. 98,92 m²     |
| Terasse      | ca. 47,48 m²     |
| Condition    | New construction |
| Orientation  | Southwest        |
| Parking area | On demand        |

#### House A TOP A01.05

Level 1

| No. of rooms | 2                |
|--------------|------------------|
| Size         | ca. 73,25 m²     |
| Terasse      | ca. 15,10 m²     |
| Condition    | New construction |
| Orientation  | Southwest        |
| Parking area | On demand        |

#### House A TOP A01.06

Level 1

| No. of rooms | 2                |
|--------------|------------------|
| Size         | ca. 58,61 m²     |
| Terasse      | ca. 10,71 m²     |
| Condition    | New construction |
| Orientation  | Southeast        |
| Parking area | On demand        |