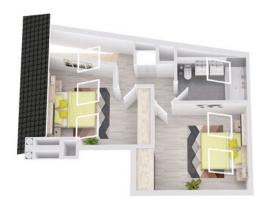

#### House A TOP A01.01

Level 1

| No. of rooms | 1                |
|--------------|------------------|
| Size         | ca. 41,73 m²     |
| Terasse      | ca. 15,79 m²     |
| Condition    | New construction |
| Orientation  | Northwest        |
| Parking area | On demand        |

#### House A TOP A01.02

Level 1

| No. of rooms | 3                |
|--------------|------------------|
| Size         | ca. 119,66 m²    |
| Terasse      | ca. 88,15 m²     |
| Condition    | New construction |
| Orientation  | Southwest        |
| Parking area | On demand        |

#### House A TOP A01.03

Level 1

| No. of rooms | 3                |
|--------------|------------------|
| Size         | ca. 147,90 m²    |
| Terasse      | ca. 39,37 m²     |
| Condition    | New construction |
| Orientation  | Southwest        |
| Parking area | On demand        |

#### House A TOP A01.04

Level 1

| No. of rooms | 3                |
|--------------|------------------|
| Size         | ca. 98,92 m²     |
| Terasse      | ca. 47,48 m²     |
| Condition    | New construction |
| Orientation  | Southwest        |
| Parking area | On demand        |

#### House A TOP A01.05

Level 1

| No. of rooms | 2                |
|--------------|------------------|
| Size         | ca. 73,25 m²     |
| Terasse      | ca. 15,10 m²     |
| Condition    | New construction |
| Orientation  | Southwest        |
| Parking area | On demand        |

#### House A TOP A01.06

Level 1

| No. of rooms | 2                |
|--------------|------------------|
| Size         | ca. 58,61 m²     |
| Terasse      | ca. 10,71 m²     |
| Condition    | New construction |
| Orientation  | Southeast        |
| Parking area | On demand        |