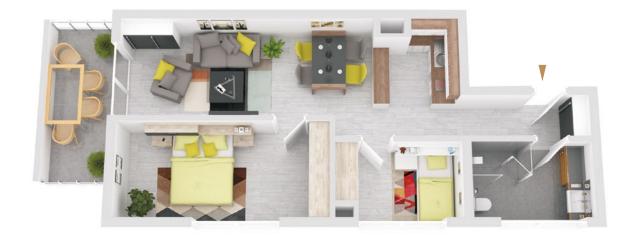

## House B TOP 14.B

Level 5

| No. of rooms | 3                    |
|--------------|----------------------|
| Size         | ca. 61,20 m²         |
| Terasse      | ca. 7,22 m²          |
| Condition    | Is being refurbished |
| Orientation  | Southwest            |
| Parking area | On demand            |

## House B TOP 15.B

Level 5

| No. of rooms | 3                        |
|--------------|--------------------------|
| Size         | ca. 83,60 m <sup>2</sup> |
| Terasse      | ca. 11,70 m <sup>2</sup> |
| Condition    | Is being refurbished     |
| Orientation  | Southwest                |
| Parking area | On demand                |