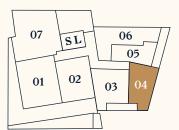

#### House A TOP A01.04

Level 1

| No. of rooms | 3                |
|--------------|------------------|
| Size         | ca. 98,92 m²     |
| Terasse      | ca. 47,48 m²     |
| Condition    | New construction |
| Orientation  | Southwest        |
| Parking area | On demand        |