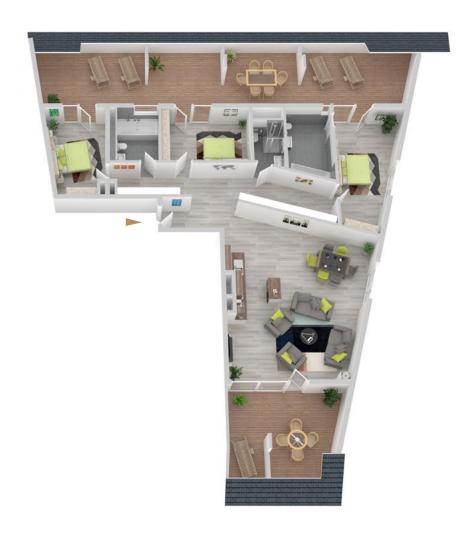

#### House A TOP A01.04

Level 1

| No. of rooms | 3                |
|--------------|------------------|
| Size         | ca. 98,92 m²     |
| Terasse      | ca. 47,48 m²     |
| Condition    | New construction |
| Orientation  | Southwest        |
| Parking area | On demand        |