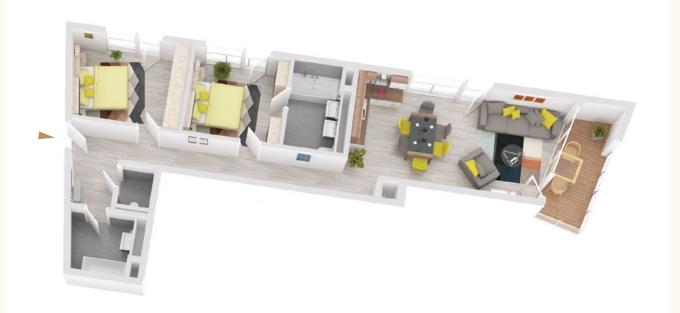

#### House A TOP A01.02

Level 1

| No. of rooms | 3                |
|--------------|------------------|
| Size         | ca. 119,66 m²    |
| Terasse      | ca. 88,15 m²     |
| Condition    | New construction |
| Orientation  | Southwest        |
| Parking area | On demand        |