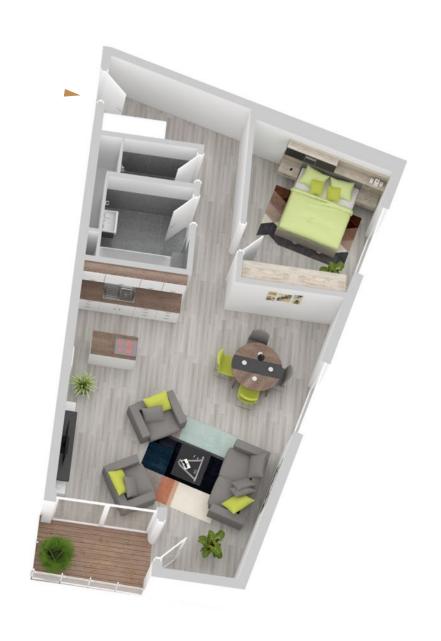

#### House A TOP A01.01

Level 1

| No. of rooms | 1                |
|--------------|------------------|
| Size         | ca. 41,73 m²     |
| Terasse      | ca. 15,79 m²     |
| Condition    | New construction |
| Orientation  | Northwest        |
| Parking area | On demand        |