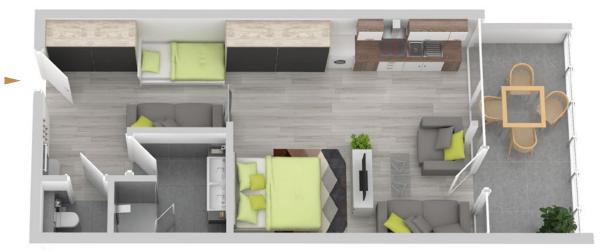

## House C TOP 15.C

Level 2

| No. of rooms | 2                    |
|--------------|----------------------|
| Size         | ca. 47,08 m²         |
| Terasse      | ca. 9,06 m²          |
| Condition    | Is being refurbished |
| Orientation  | Southwest            |
| Parking area | On demand            |