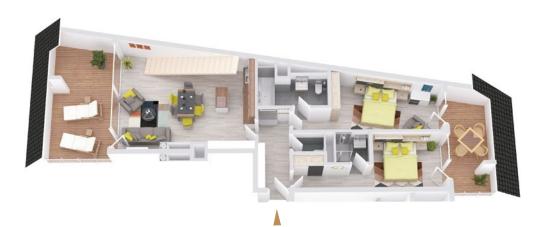

#### House A TOP A00.01

Level 2

| No. of rooms | 4                |
|--------------|------------------|
| Size         | ca. 119,18 m²    |
| Terrace      | ca. 121,13 m²    |
| Condition    | New construction |
| Orientation  | Southwest        |
| Parking area | on demand        |

#### House A TOP A00.02

Level 2

| No. of rooms | 3                |
|--------------|------------------|
| Size         | ca. 102,99 m²    |
| Terasse      | ca. 42,21 m²     |
| Condition    | New construction |
| Orientation  | Southwest        |
| Parking area | On demand        |

#### House A TOP A00.03

Level 2

| No. of rooms | ;                |
|--------------|------------------|
| Size         | ca. 98,72 m      |
| Terasse      | ca. 9,37 m       |
| Condition    | New construction |
| Orientation  | Southwes         |
| Parking area | On demand        |

#### House A TOP A00.04

Level 2

| No. of rooms | 2                |
|--------------|------------------|
| Size         | ca. 73,02 m²     |
| Terasse      | ca. 3,36 m²      |
| Condition    | New construction |
| Orientation  | Southwest        |
| Parking area | On demand        |

#### House A TOP A00.05

Level 2

| No. of rooms | 2                |
|--------------|------------------|
| Size         | ca. 58,56 m²     |
| Terasse      | ca. 10,59 m²     |
| Condition    | New construction |
| Orientation  | Southeast        |
| Parking area | On demand        |

#### House A TOP A00.06

Level 2

| No. of rooms | 3                |
|--------------|------------------|
| Size         | ca. 87,52 m²     |
| Terasse      | ca. 6,54 m²      |
| Condition    | New construction |
| Orientation  | Southeast        |
| Parking area | On demand        |

#### House A TOP A00.07

Level 2

| No. of rooms | 4                |
|--------------|------------------|
| Size         | ca. 129,62 m²    |
| Terasse      | ca. 20,63 m²     |
| Condition    | New construction |
| Orientation  | Southwest        |
| Parking area | On demand        |