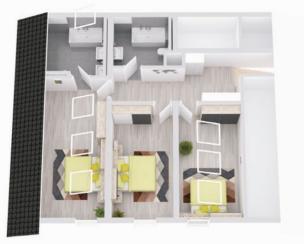

#### House A TOP A01.01

Level 1

| No. of rooms | 1                |
|--------------|------------------|
| Size         | ca. 41,73 m²     |
| Terasse      | ca. 15,79 m²     |
| Condition    | New construction |
| Orientation  | Northwest        |
| Parking area | On demand        |

#### House A TOP A01.02

Level 1

| No. of rooms | 3                |
|--------------|------------------|
| Size         | ca. 119,66 m²    |
| Terasse      | ca. 88,15 m²     |
| Condition    | New construction |
| Orientation  | Southwest        |
| Parking area | On demand        |

#### House A TOP A01.03

Level 1

| No. of rooms | 3                |
|--------------|------------------|
| Size         | ca. 147,90 m²    |
| Terasse      | ca. 39,37 m²     |
| Condition    | New construction |
| Orientation  | Southwest        |
| Parking area | On demand        |

#### House A TOP A01.04

Level 1

| No. of rooms | 3                |
|--------------|------------------|
| Size         | ca. 98,92 m²     |
| Terasse      | ca. 47,48 m²     |
| Condition    | New construction |
| Orientation  | Southwest        |
| Parking area | On demand        |

#### House A TOP A01.05

Level 1

| No. of rooms | 2                |
|--------------|------------------|
| Size         | ca. 73,25 m²     |
| Terasse      | ca. 15,10 m²     |
| Condition    | New construction |
| Orientation  | Southwest        |
| Parking area | On demand        |

#### House A TOP A01.06

Level 1

| No. of rooms | 2                |
|--------------|------------------|
| Size         | ca. 58,61 m²     |
| Terasse      | ca. 10,71 m²     |
| Condition    | New construction |
| Orientation  | Southeast        |
| Parking area | On demand        |