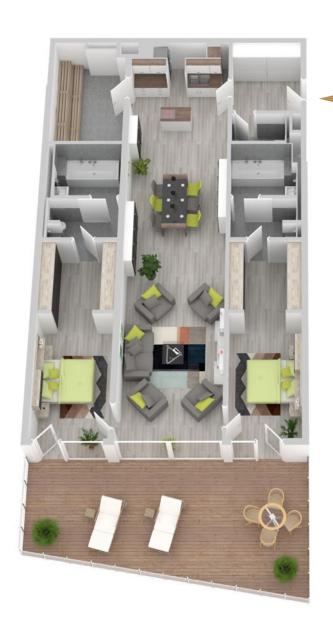

#### House A TOP A00.01

Level 2

| No. of rooms | 4                |
|--------------|------------------|
| Size         | ca. 119,18 m²    |
| Terrace      | ca. 121,13 m²    |
| Condition    | New construction |
| Orientation  | Southwest        |
| Parking area | on demand        |