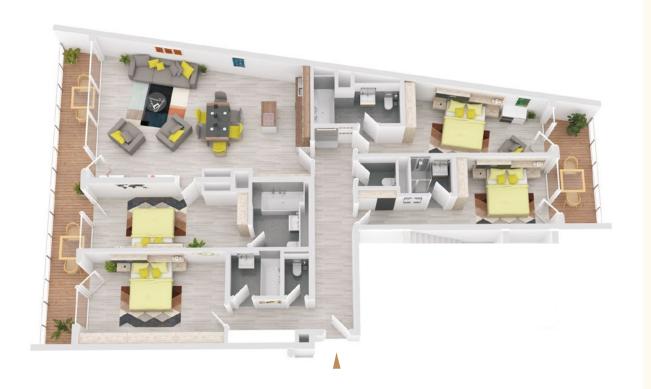

#### **House A TOP A40.01**

Level 6 & 7

| No. of rooms | 4                |
|--------------|------------------|
| Size         | ca. 139,99 m²    |
| Terasse      | ca. 49,12 m²     |
| Condition    | New construction |
| Orientation  | Northwest        |
| Parking area | On demand        |

#### House A TOP A40.02

Level 6 & 7

| No. of rooms | 5                |
|--------------|------------------|
| Size         | ca. 145,35 m²    |
| Terasse      | ca. 27,07 m²     |
| Condition    | New construction |
| Orientation  | Southeast        |
| Parking area | On demand        |

#### **House A TOP A40.03**

Level 6 & 7

| No. of rooms | 5                |
|--------------|------------------|
| Size         | ca. 138,74 m²    |
| Terasse      | ca. 26,12 m²     |
| Condition    | New construction |
| Orientation  | Northwest        |
| Parking area | On demand        |

#### **Chalet: Second residence**

- You will find more information regarding the permission at theheimat.at or in the brochure

Level 6

Level 7