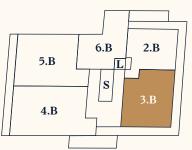

## House B TOP 3.B

Level 3

| No. of rooms | 2                        |
|--------------|--------------------------|
| Size         | ca. 52,70 m <sup>2</sup> |
| Terasse      | ca. 22,18 m <sup>2</sup> |
| Condition    | Is being refurbished     |
| Orientation  | Northeast                |
| Parking area | On demand                |

### Investor apartment with self-use

— You will find more information regarding the permission at theheimat.at or in the brochure