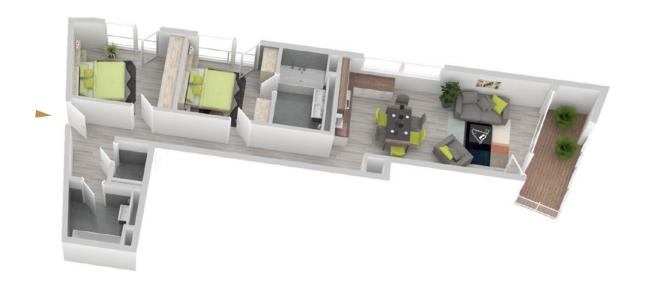

#### House A TOP A01.05

Level 1

| No. of rooms | 2                |
|--------------|------------------|
| Size         | ca. 73,25 m²     |
| Terasse      | ca. 15,10 m²     |
| Condition    | New construction |
| Orientation  | Southwest        |
| Parking area | On demand        |