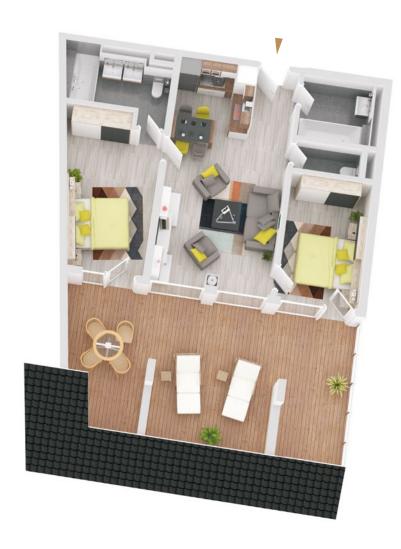

#### House A TOP A01.02

Level 1

| No. of rooms | 3                |
|--------------|------------------|
| Size         | ca. 119,66 m²    |
| Terasse      | ca. 88,15 m²     |
| Condition    | New construction |
| Orientation  | Southwest        |
| Parking area | On demand        |