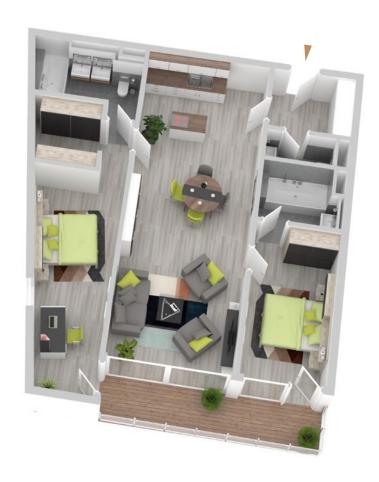

#### House A TOP A01.01

Level 1

| No. of rooms | 1                |
|--------------|------------------|
| Size         | ca. 41,73 m²     |
| Terasse      | ca. 15,79 m²     |
| Condition    | New construction |
| Orientation  | Northwest        |
| Parking area | On demand        |

#### House A TOP A01.02

Level 1

| No. of rooms | 3                |
|--------------|------------------|
| Size         | ca. 119,66 m²    |
| Terasse      | ca. 88,15 m²     |
| Condition    | New construction |
| Orientation  | Southwest        |
| Parking area | On demand        |

#### House A TOP A01.03

Level 1

| No. of rooms | 3                |
|--------------|------------------|
| Size         | ca. 147,90 m²    |
| Terasse      | ca. 39,37 m²     |
| Condition    | New construction |
| Orientation  | Southwest        |
| Parking area | On demand        |

#### House A TOP A01.04

Level 1

| No. of rooms | 3                |
|--------------|------------------|
| Size         | ca. 98,92 m²     |
| Terasse      | ca. 47,48 m²     |
| Condition    | New construction |
| Orientation  | Southwest        |
| Parking area | On demand        |

#### House A TOP A01.05

Level 1

| No. of rooms | 2                |
|--------------|------------------|
| Size         | ca. 73,25 m²     |
| Terasse      | ca. 15,10 m²     |
| Condition    | New construction |
| Orientation  | Southwest        |
| Parking area | On demand        |

#### House A TOP A01.06

Level 1

| No. of rooms | 2                |
|--------------|------------------|
| Size         | ca. 58,61 m²     |
| Terasse      | ca. 10,71 m²     |
| Condition    | New construction |
| Orientation  | Southeast        |
| Parking area | On demand        |