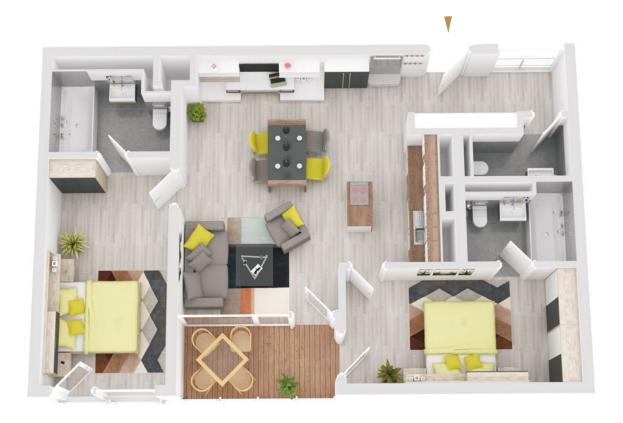

#### House A TOP A01.01

Level 1

| No. of rooms | 1                |
|--------------|------------------|
| Size         | ca. 41,73 m²     |
| Terasse      | ca. 15,79 m²     |
| Condition    | New construction |
| Orientation  | Northwest        |
| Parking area | On demand        |

#### House A TOP A01.02

Level 1

| No. of rooms | 3                |
|--------------|------------------|
| Size         | ca. 119,66 m²    |
| Terasse      | ca. 88,15 m²     |
| Condition    | New construction |
| Orientation  | Southwest        |
| Parking area | On demand        |

#### House A TOP A01.03

Level 1

| No. of rooms | 3                |
|--------------|------------------|
| Size         | ca. 147,90 m²    |
| Terasse      | ca. 39,37 m²     |
| Condition    | New construction |
| Orientation  | Southwest        |
| Parking area | On demand        |

#### House A TOP A01.04

Level 1

| No. of rooms | 3                |
|--------------|------------------|
| Size         | ca. 98,92 m²     |
| Terasse      | ca. 47,48 m²     |
| Condition    | New construction |
| Orientation  | Southwest        |
| Parking area | On demand        |

#### House A TOP A01.05

Level 1

| No. of rooms | 2                |
|--------------|------------------|
| Size         | ca. 73,25 m²     |
| Terasse      | ca. 15,10 m²     |
| Condition    | New construction |
| Orientation  | Southwest        |
| Parking area | On demand        |

#### House A TOP A01.06

Level 1

| No. of rooms | 2                |
|--------------|------------------|
| Size         | ca. 58,61 m²     |
| Terasse      | ca. 10,71 m²     |
| Condition    | New construction |
| Orientation  | Southeast        |
| Parking area | On demand        |