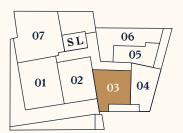

#### House A TOP A01.03

Level 1

| No. of rooms | 3                |
|--------------|------------------|
| Size         | ca. 147,90 m²    |
| Terasse      | ca. 39,37 m²     |
| Condition    | New construction |
| Orientation  | Southwest        |
| Parking area | On demand        |