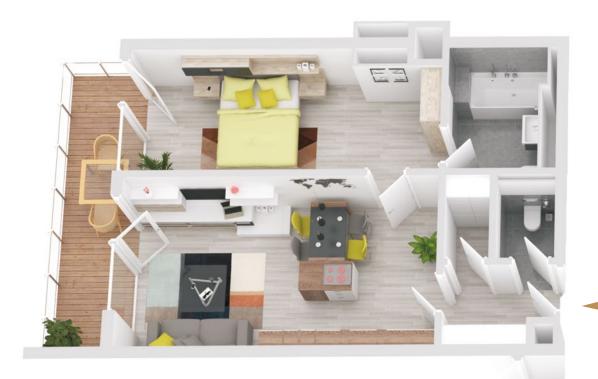

#### House A TOP A01.01

Level 1

| No. of rooms | 1                |
|--------------|------------------|
| Size         | ca. 41,73 m²     |
| Terasse      | ca. 15,79 m²     |
| Condition    | New construction |
| Orientation  | Northwest        |
| Parking area | On demand        |