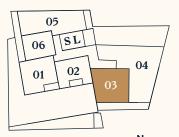

ooms | 3                |
|--------------|------------------|
| Size         | ca. 63,64 m²     |
| Terasse      | ca. 5,01 m²      |
| Condition    | New construction |
| Orientation  | Southwest        |
| Parking area | On demand        |

#### Holiday home permission »new«

— You will find more information regarding the permission at theheimat.at or in the brochure









#### House A TOP A20.03

Level 4

| No. of rooms | 3                |
|--------------|------------------|
| Size         | ca. 70,12 m²     |
| Terasse      | ca. 35,35 m²     |
| Condition    | New construction |
| Orientation  | Southwest        |
| Parking area | On demand        |

#### Holiday home permission »new«

— You will find more information regarding the permission at theheimat.at or in the brochure









#### House A TOP A20.04

Level 4

| No. of rooms | 4                |
|--------------|------------------|
| Size         | ca. 153,53 m²    |
| Terasse      | ca. 80,08 m²     |
| Condition    | New construction |
| Orientation  | Southwest        |
| Parking area | On demand        |

#### Holiday home permission »new«

 You will find more information regarding the permission at theheimat.at or in the brochure









#### House A TOP A20.05

Level 4

| No. of rooms | 3                |
|--------------|------------------|
| Size         | ca. 104,24 m²    |
| Terasse      | ca. 17,18 m²     |
| Condition    | New construction |
| Orientation  | Northwest        |
| Parking area | On demand        |

#### Holiday home permission »new«

 You will find more information regarding the p