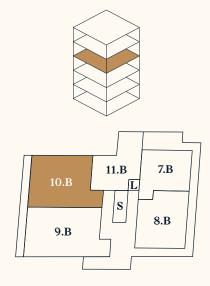

## House B TOP 9.B

Level 4

| No. of rooms | 3                    |
|--------------|----------------------|
| Size         | ca. 62,50 m²         |
| Terasse      | ca. 13,70 m²         |
| Condition    | Is being refurbished |
| Orientation  | Southwest            |
| Parking area | On demand            |