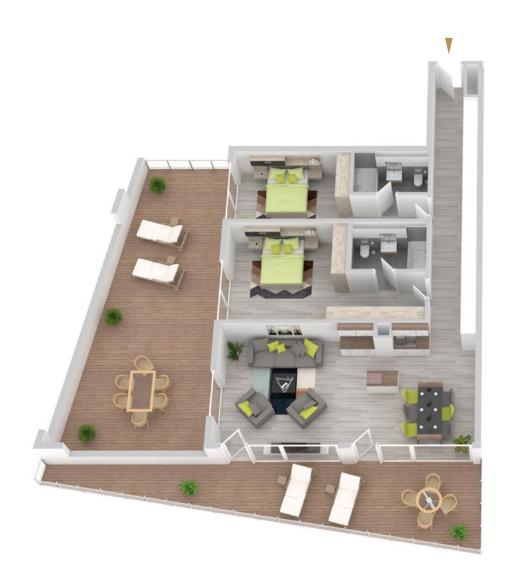

#### House A TOP A01.02

Level 1

| No. of rooms | 3                |
|--------------|------------------|
| Size         | ca. 119,66 m²    |
| Terasse      | ca. 88,15 m²     |
| Condition    | New construction |
| Orientation  | Southwest        |
| Parking area | On demand        |