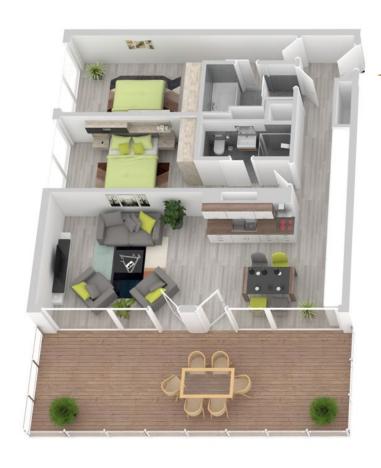

#### House A TOP A20.04

Level 4

| No. of rooms | 4                |
|--------------|------------------|
| Size         | ca. 153,53 m²    |
| Terasse      | ca. 80,08 m²     |
| Condition    | New construction |
| Orientation  | Southwest        |
| Parking area | On demand        |