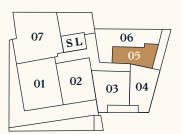

#### House A TOP A01.05

Level 1

| No. of rooms | 2                |
|--------------|------------------|
| Size         | ca. 73,25 m²     |
| Terasse      | ca. 15,10 m²     |
| Condition    | New construction |
| Orientation  | Southwest        |
| Parking area | On demand        |