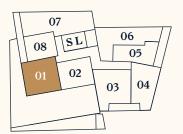

#### House A TOP A01.01

Level 1

| No. of rooms | 1                |
|--------------|------------------|
| Size         | ca. 41,73 m²     |
| Terasse      | ca. 15,79 m²     |
| Condition    | New construction |
| Orientation  | Northwest        |
| Parking area | On demand        |

#### Holiday home permission »new«

— You will find more information regarding the permission at theheimat.at or in the brochure