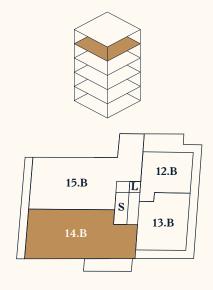

## House B TOP 15.B

Level 5

| No. of rooms | 3                        |
|--------------|--------------------------|
| Size         | ca. 83,60 m <sup>2</sup> |
| Terasse      | ca. 11,70 m <sup>2</sup> |
| Condition    | Is being refurbished     |
| Orientation  | Southwest                |
| Parking area | On demand                |