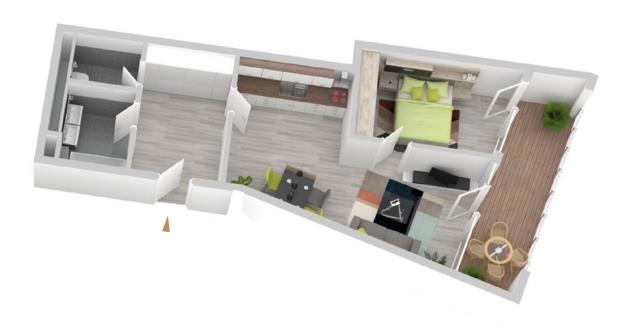

#### House A TOP A01.06

Level 1

| No. of rooms | 2                |
|--------------|------------------|
| Size         | ca. 58,61 m²     |
| Terasse      | ca. 10,71 m²     |
| Condition    | New construction |
| Orientation  | Southeast        |
| Parking area | On demand        |