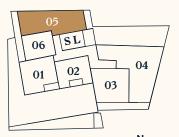

#### House A TOP A01.01

Level 1

| No. of rooms | 1                |
|--------------|------------------|
| Size         | ca. 41,73 m²     |
| Terasse      | ca. 15,79 m²     |
| Condition    | New construction |
| Orientation  | Northwest        |
| Parking area | On demand        |