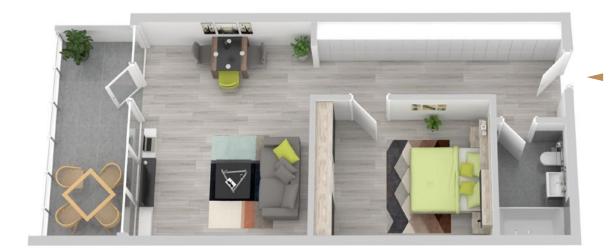

## **House C** TOP 5.C

Level 1

| No. of rooms | 2                    |
|--------------|----------------------|
| Size         | ca. 47,08 m²         |
| Terasse      | ca. 9,06 m²          |
| Condition    | Is being refurbished |
| Orientation  | Northeast            |
| Parking area | On demand            |