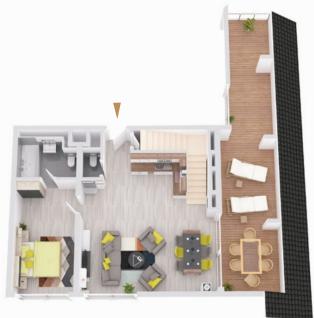

#### House A TOP A00.01

Level 2

| No. of rooms | 4                |
|--------------|------------------|
| Size         | ca. 119,18 m²    |
| Terrace      | ca. 121,13 m²    |
| Condition    | New construction |
| Orientation  | Southwest        |
| Parking area | on demand        |

#### House A TOP A00.02

Level 2

| No. of rooms | 3                |
|--------------|------------------|
| Size         | ca. 102,99 m²    |
| Terasse      | ca. 42,21 m²     |
| Condition    | New construction |
| Orientation  | Southwest        |
| Parking area | On demand        |

#### House A TOP A00.03

Level 2

| No. of rooms | ;                |
|--------------|------------------|
| Size         | ca. 98,72 m      |
| Terasse      | ca. 9,37 m       |
| Condition    | New construction |
| Orientation  | Southwes         |
| Parking area | On demand        |

#### House A TOP A00.04

Level 2

| No. of rooms | 2                |
|--------------|------------------|
| Size         | ca. 73,02 m²     |
| Terasse      | ca. 3,36 m²      |
| Condition    | New construction |
| Orientation  | Southwest        |
| Parking area | On demand        |

#### House A TOP A00.05

Level 2

| No. of rooms | 2                |
|--------------|------------------|
| Size         | ca. 58,56 m²     |
| Terasse      | ca. 10,59 m²     |
| Condition    | New construction |
| Orientation  | Southeast        |
| Parking area | On demand        |

#### House A TOP A00.06

Level 2

| No. of rooms | 3                |
|--------------|------------------|
| Size         | ca. 87,52 m²     |
| Terasse      | ca. 6,54 m²      |
| Condition    | New construction |
| Orientation  | Southeast        |
| Parking area | On demand        |

#### House A TOP A00.07

Level 2

| No. of rooms | 4                |
|--------------|------------------|
| Size         | ca. 129,62 m²    |
| Terasse      | ca. 20,63 m²     |
| Condition    | New construction |
| Orientation  | Southwest        |
| Parking area | On demand        |