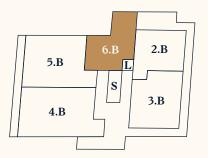

## House B TOP 6.B

Level 3

| No. of rooms | 2                    |
|--------------|----------------------|
| Size         | ca. 38,60 m²         |
| Condition    | Is being refurbished |
| Orientation  | Northwest            |
| Parking area | On demand            |