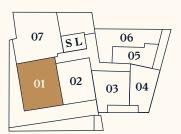

#### House A TOP A01.01

Level 1

| No. of rooms | 1                |
|--------------|------------------|
| Size         | ca. 41,73 m²     |
| Terasse      | ca. 15,79 m²     |
| Condition    | New construction |
| Orientation  | Northwest        |
| Parking area | On demand        |