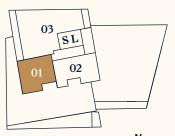

#### House A TOP A01.01

Level 1

| No. of rooms | 1                |
|--------------|------------------|
| Size         | ca. 41,73 m²     |
| Terasse      | ca. 15,79 m²     |
| Condition    | New construction |
| Orientation  | Northwest        |
| Parking area | On demand        |