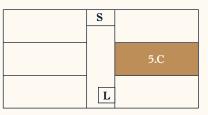

## **House C** TOP 5.C

Level 1

| No. of rooms | 2                    |
|--------------|----------------------|
| Size         | ca. 47,08 m²         |
| Terasse      | ca. 9,06 m²          |
| Condition    | Is being refurbished |
| Orientation  | Northeast            |
| Parking area | On demand            |