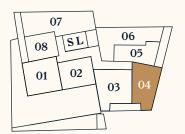

#### House A TOP A01.01

Level 1

| No. of rooms | 1                |
|--------------|------------------|
| Size         | ca. 41,73 m²     |
| Terasse      | ca. 15,79 m²     |
| Condition    | New construction |
| Orientation  | Northwest        |
| Parking area | On demand        |