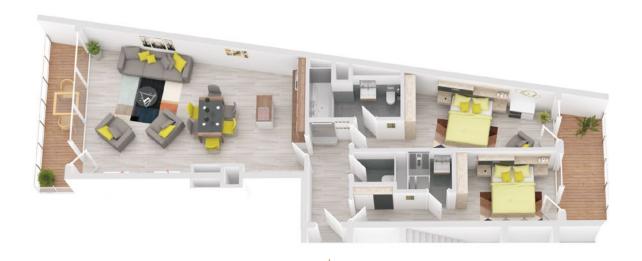

#### House A TOP A00.01

Level 2

| No. of rooms | 4                |
|--------------|------------------|
| Size         | ca. 119,18 m²    |
| Terrace      | ca. 121,13 m²    |
| Condition    | New construction |
| Orientation  | Southwest        |
| Parking area | on demand        |