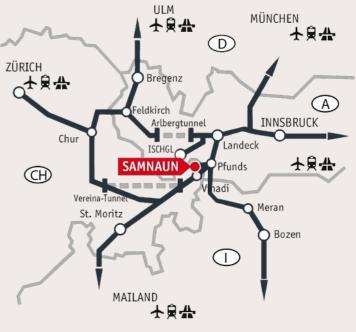

#### SAMNAUN-GRAUBÜNDEN-SWITZERLAND

Nestled at 1,734 meters in the picturesque village of Samnaun-Compatsch, ,The Edge' is a premier apart-resort development. Ideally located near the valley run and the planned second lift connection, this project offers seamless access to one of the Alps' finest ski areas.

Samnaun boasts a unique geographical feature: it is the only Swiss village accessible exclusively via Austria. The nearest major Swiss city is Chur, while Innsbruck, Austria, lies approximately 100 kilometres away.