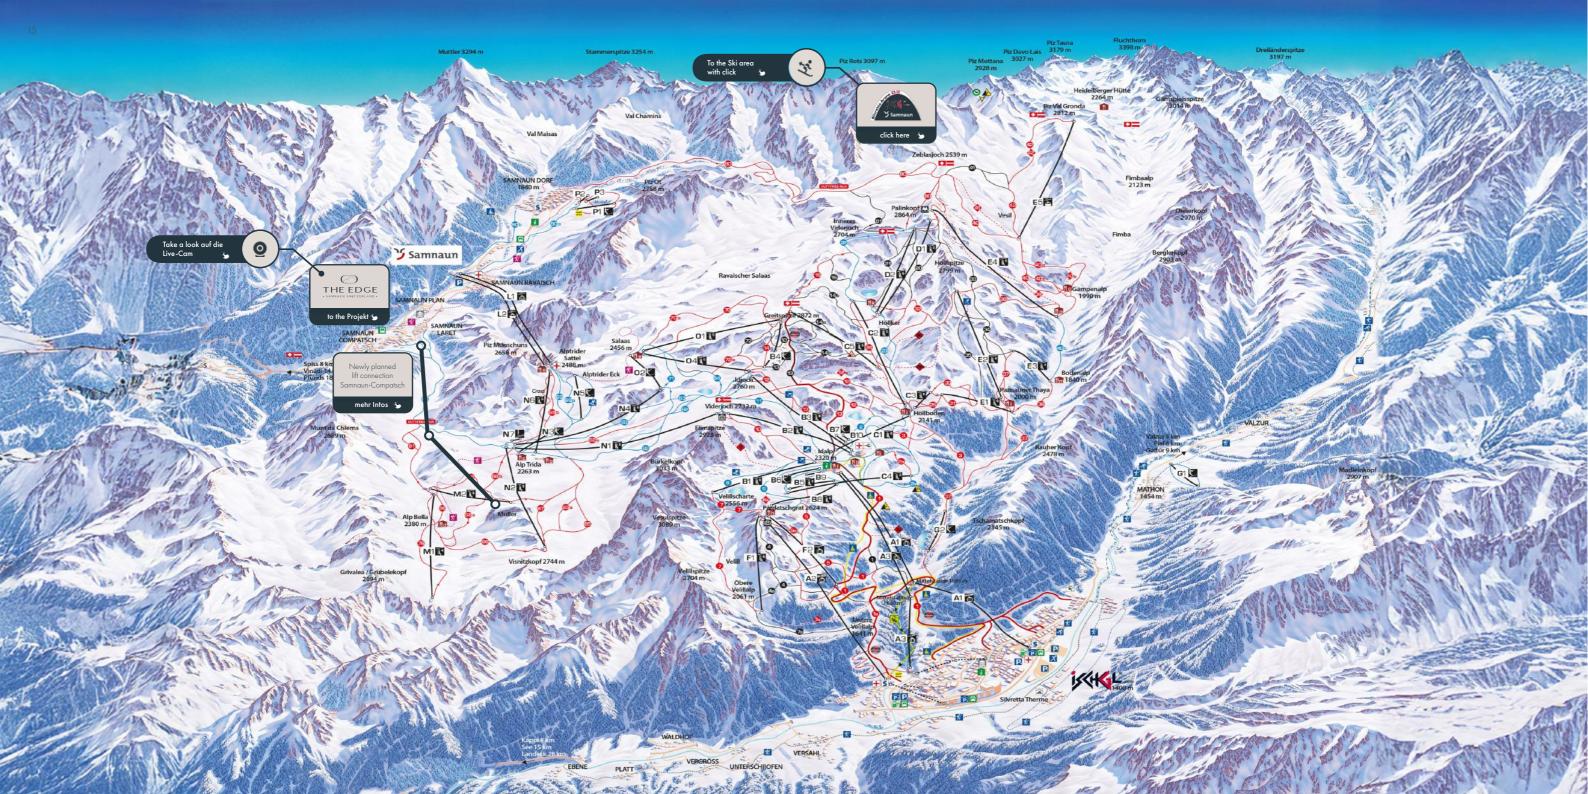

In this brochure, Mountain Residences presents ,The Edge', an exclusive apart-resort in Samnaun-Compatsch. This project offers a unique investment opportunity, allowing you to enjoy Switzerland's breathtaking nature and endless leisure activities while securing a valuable asset. The resort is located directly in the Samnaun-Ischal ski area, offering skiin access at an altitude of 1,734 meters, with 240 kilometers of ski slopes in one of the most snow-secure locations in the Alps.

# WINTER

The Silvretta Arena Samnaun/Ischgl is one of the best, most modern, and snow-secure ski areas in the Alps! With 239 kilometers of slopes and 45 state-of-the-art ski lifts spanning across Switzerland and Austria, it promises endless fun for every snow sports enthusiast.