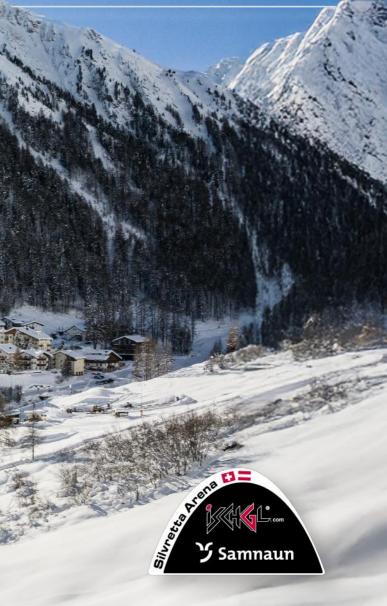

# WINTER

The Silvretta Arena Samnaun/Ischgl is one of the best, most modern, and snow-secure ski areas in the Alps! With 239 kilometers of slopes and 45 state-of-the-art ski lifts spanning across Switzerland and Austria, it promises endless fun for every snow sports enthusiast.