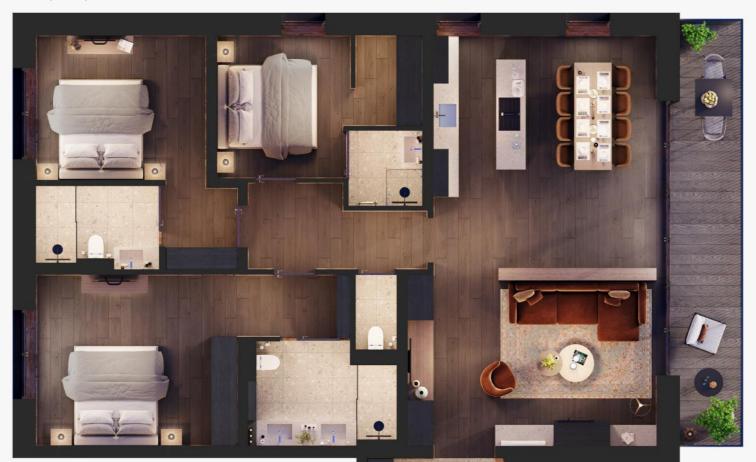

The development features 22 apartments spread across four interconnected buildings. Built in an authentic Alpine style, the architecture blends traditional charm with modern elegance. The wood-clad balconies offer breathtaking panoramic views of the mountains and valley.

- 22 luxury apartments across four interconnected buildings
- Ski-in access at 1,734 meters
- 4-star superior quality & modern Alpine design
- On-site breakfast, bar & dining service
- Exclusive wellness & spa facilities
- Prime investment opportunity in the Swiss Alps
- Panoramic view of the mountains & valley

#### FLOOR PLANS, **PRICING & TERMS**

Upon request, we will be happy to provide you with individual floor plans, blueprints, construction and furnishing descriptions, as well as pricing and terms. Both the construction and interior design incorporate high-quality materials. Each apartment is equipped with luxurious fitted kitchens and designer bathrooms and furnishings.

#### Example Apartment 07

Top 07

The displayed examples of furnishings are for illustrative purposes only. Upon request, we would be happy to send you the sales documents separately. These include all floor plans, blueprints, construction and specification descriptions, as well as all important information regarding terms and prices.

#### Example Apartment 11

Top 11

The displayed examples of furnishings are for illustrative purposes only. Upon request, we would be happy to send you the sales documents separately. These include all floor plans, blueprints, construction and specification descriptions, as well as all important information regarding terms and prices.