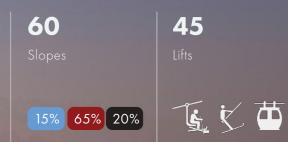

# WINTER

The Silvretta Arena Samnaun/Ischgl is one of the best, most modern, and snow-secure ski areas in the Alps! With 239 kilometers of slopes and 45 state-of-the-art ski lifts spanning across Switzerland and Austria, it promises endless fun for every snow sports enthusiast.